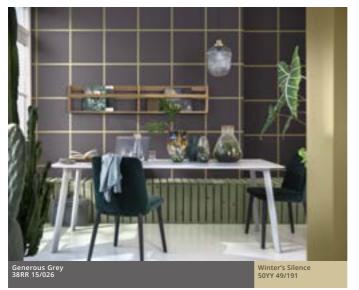

#### #4 BEDROOM

## FORMAL & FLUID

Even a smart, chequerboard effect can feel fluid when it's painted with Flow colours. These timeless, seashore shades bring instant balance in a bedroom.