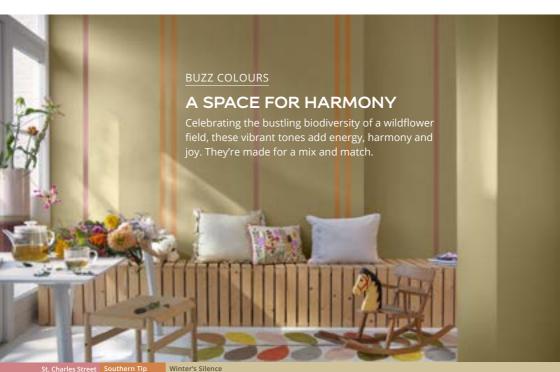

### **IDEAS FOR BUZZ COLOURS**

Reminding us of the bustling biodiversity of a wildflower field, these upbeat tones can bring a joyful and harmonious feel to all parts of your home.

## BRIGHT & BREEZY

Fizzing with positivity, upbeat Buzz colours can bring a blast of energy to a room – perfect for creating an inviting kitchen.