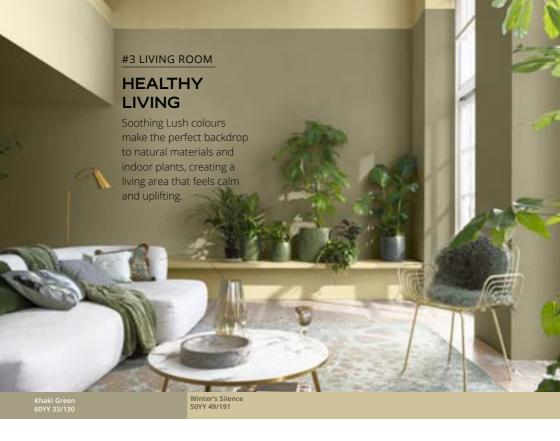

## OUTSIDE INSIDE

Offering an echo of the landscape, Lush colours bring a fresh, warm feel. By combining these tonal greens with Wild Wonder™, you can create a unified and calming scheme.

### **IDEAS FOR LUSH COLOURS**

Made up of tones inspired by woodlands and forests, Lush colours bring an instant connection with nature, creating a calm and comforting backdrop in any room.