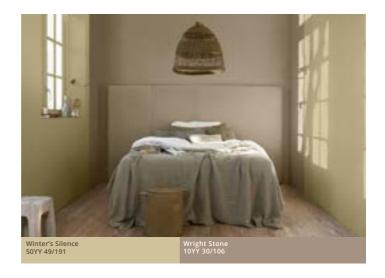

### WARM & ENRICHING

This palette is ideal for a bedroom, creating a comfortable and cocooning feel and a warm backdrop that works naturally with the sunlight.