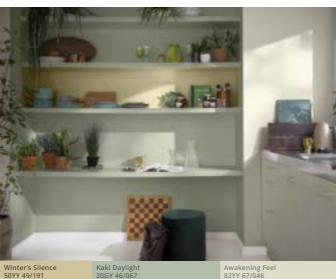

### **IDEAS FOR LUSH COLOURS**

Made up of tones inspired by woodlands and forests, Lush colours bring an instant connection with nature, creating a calm and comforting backdrop in any room.

#### CALMING CONTRAST

By offering a subtle connection with nature, this soothing palette can help ease feelings of stress in a home office, and act as a natural counterpoint to our digital lives.

#4 KITCHEN