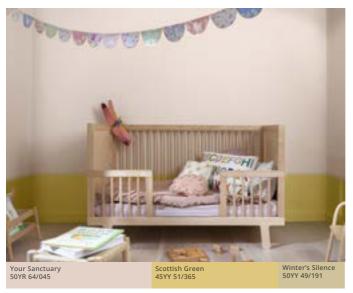

### **IDEAS FOR BUZZ COLOURS**

Reminding us of the bustling biodiversity of a wildflower field, these upbeat tones can bring a joyful and harmonious feel to all parts of your home.

#### #4 BEDROOM

#### MEADOW MAGIC

Warm and subtle harvest tones, our Buzz palette can bring an element of joy to any room.