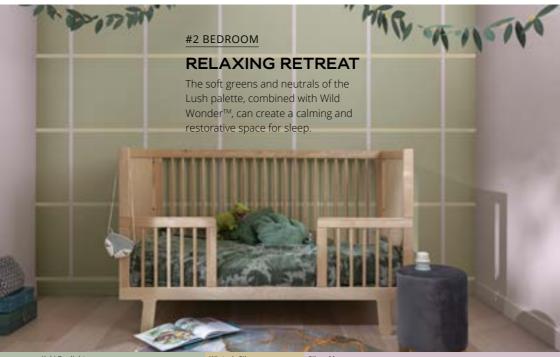

## A SUPPORTIVE SPACE

Taken from the healing tones of nature in gardens, forests and woodlands, these greens and browns can help our homes feel part of the natural world.

### **IDEAS FOR LUSH COLOURS**

Made up of tones inspired by woodlands and forests, Lush colours bring an instant connection with nature, creating a calm and comforting backdrop in any room.