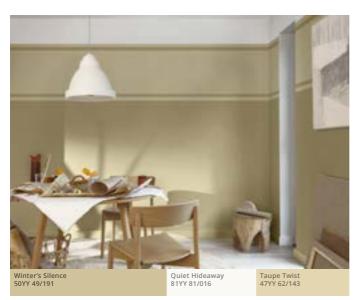

### **IDEAS FOR RAW COLOURS**

Taking inspiration from the wonder of nature's materials and designs, our Raw palette helps to create a warm, enriching feel, wherever you use it.

## TWO-TONE INSPIRATION

Combining soft, natural Raw colours with Wild Wonder™ can build a warm and enriching backdrop to a home office – the perfect springboard for a bit of creative thinking.