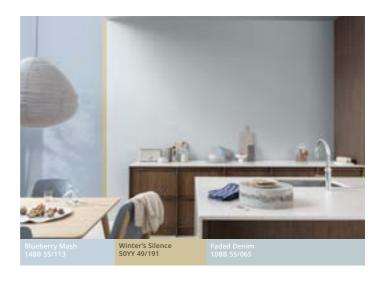

### **IDEAS FOR FLOW COLOURS**

Reminding us of the rhythms and tides of life, our Flow palette – made up of fluid seashore tones – can bring a sense of balance to your home.

#### #1 KITCHEN

50YY 49/191

#### **DARK & LIGHT**

The Flow palette balances light neutrals with darker shades, so you can create a colour-block effect that feels fluid. It's the ideal way to zone different areas in a kitchen.