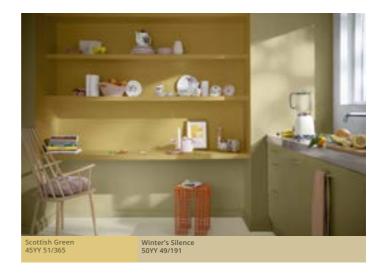

### **IDEAS FOR RAW COLOURS**

Taking inspiration from the wonder of nature's materials and designs, our Raw palette helps to create a warm, enriching feel, wherever you use it.

#### #1 KITCHEN

## CREATIVE COLOUR

The darker tones of the Raw palette bring rich natural colour to a room without overpowering it – perfect for creating a bit of drama in your home.