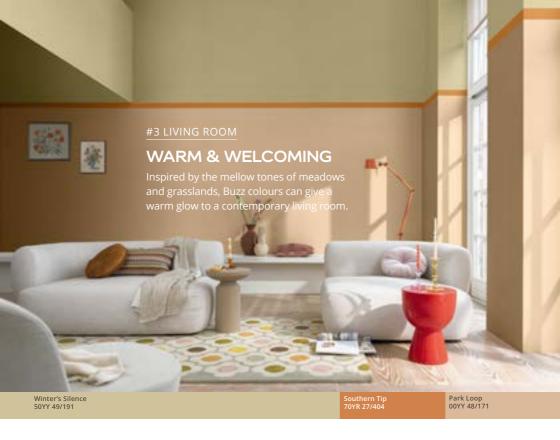

### **IDEAS FOR BUZZ COLOURS**

Reminding us of the bustling biodiversity of a wildflower field, these upbeat tones can bring a joyful and harmonious feel to all parts of your home.

#### #1 KITCHEN

## BRIGHT & BREEZY

Fizzing with positivity, upbeat Buzz colours can bring a blast of energy to a room – perfect for creating an inviting kitchen.