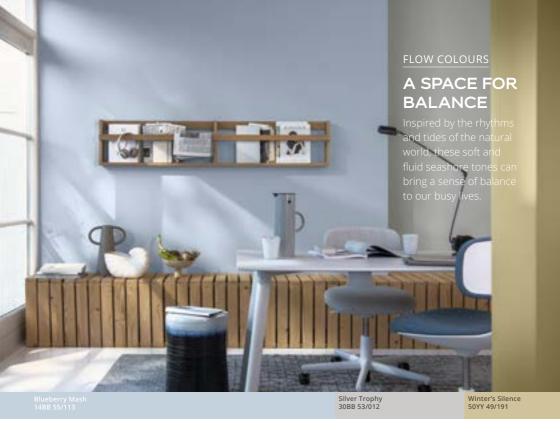

#### FLOW COLOURS

## BALANCED & TIMELESS

A perfect mix of warm and cool shades, this palette brings a sense of equilibrium to a room, creating a space that feels comfortable, whatever the season.

### **IDEAS FOR FLOW COLOURS**

Reminding us of the rhythms and tides of life, our Flow palette – made up of fluid seashore tones – can bring a sense of balance to your home.

#### **DARK & LIGHT**

The Flow palette balances light neutrals with darker shades, so you can create a colour-block effect that feels fluid. It's the ideal way to zone different areas in a kitchen.