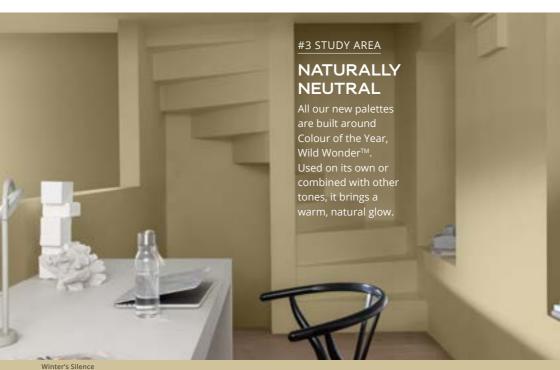

#### #4 STUDY AREA

## TWO-TONE INSPIRATION

Combining soft, natural Raw colours with Wild Wonder™ can build a warm and enriching backdrop to a home office – the perfect springboard for a bit of creative thinking.